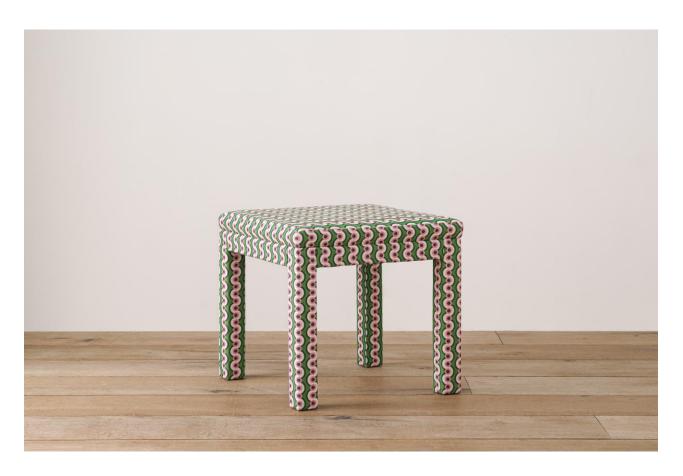

## THE SASSY STOOL

The Sassy Stool features a simple frame complimented by clean and highly skilled upholstery. It is handmade in the UK as the perfect occasional chair.

Fabric not included. 2m required.

DIMENSIONS:

(H)  $460 \times (W) 420 \times (D) 420MM$  Can be made in custom sizes.

Please enquire for shipping costs.

LEAD TIME: Approximately 6-8 weeks.

CARE INSTRUCTIONS

Upholstery: Clean according to fabric specifications.