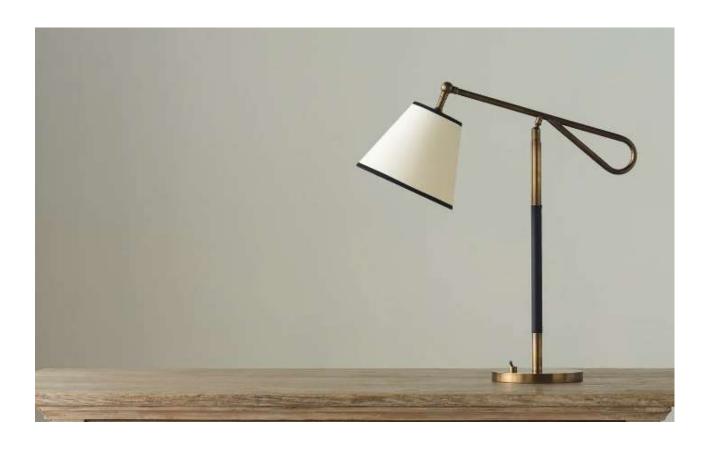

## THE PARSONS DESK LIGHT

Made using antique brass by skilled craftsmen in the UK, the Parsons Desk Lamp is designed with an articulated arm, making it the perfect desk lamp or reading light for a cosy corner. The light stand is wrapped in hand stitched leather, available in a choice of Ivory, Black & Oxblood.

The desk lamp is paired with a traditional card shade with a matching trim in Ivory, Black or Oxblood.

Available in UK, US and Europe.

Please enquire for shipping cost.

Lead Time: Please enquire.