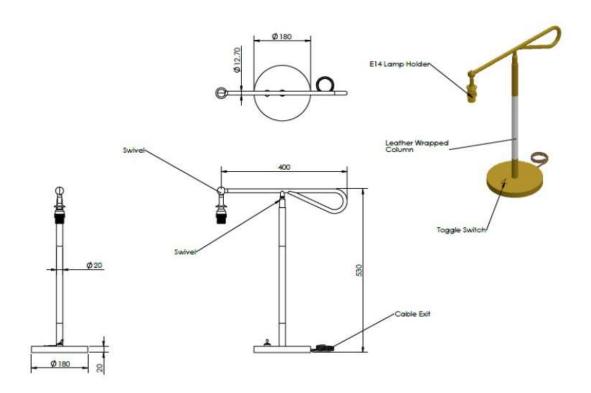

## STUDIO ATKINSON

Dimensions: 400MM X 543MM H

Lampshade dimensions &

specifications:

Base Diameter: 200mm Top Diameter: 100mm

Slope: 170mm

Clearance to fitting: 30mm

China White Card

Black/Oxblood/Ivory binding to top and

base

E14 Gimble fitting

Care instructions:

Do not lift lights by the neck or bulb holder.

If you received any damaged goods or are missing any part of your order, please contact <a href="mailto:sales@studio-atkinson.com">sales@studio-atkinson.com</a> as soon as possible.