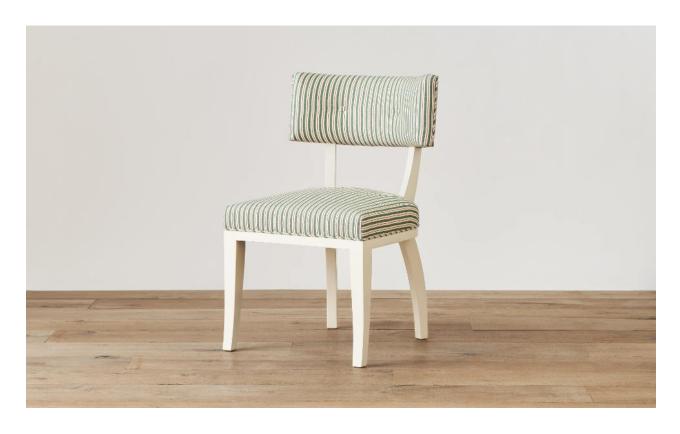

## THE OSWALD DINING CHAIR

7 Plato Place

72-74 St Dionis Rd,

London SW6 4TU

Handmade in the UK, the Oswald Dining Chair is designed with an integrated half-moon handle, curved back rest, and bowed legs. It is available in dark oak, ebonized oak or painted.