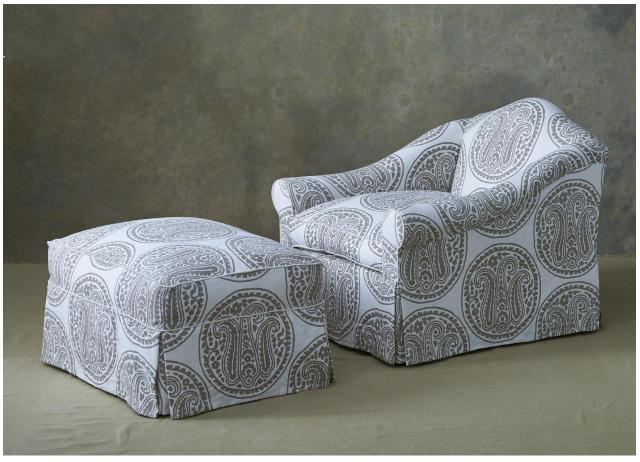

## THE EASY ARMCHAIR

The Easy Armchair is suitable for smaller spaces without compromising on style or comfort. It is traditionally upholstered and hand sprung. It can be purchased alone or with the Easy Ottoman.

Fabric not included. 10m fabric required, 2m contrast piping.

**DIMENSIONS:** (H) 770 X (W) 830 X (D) 900 MM (Seat H) 450MM x (Seat D) 620MM

Please enquire for shipping costs.

LEAD TIME: Approximately 8-10 weeks.