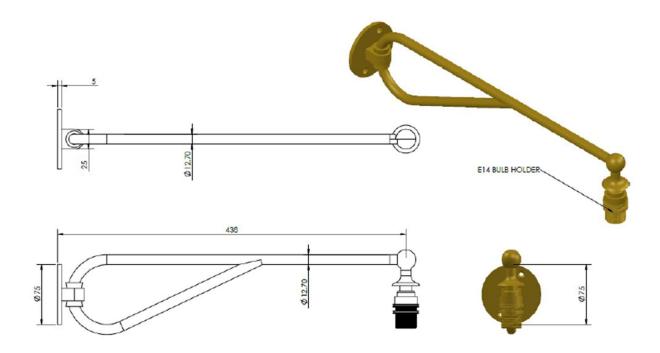

## STUDIO ATKINSON

Dimensions:

Light: W 457mm Wall plate: 87mm diameter

Lampshade dimensions & specifications:

Base Diameter: 290mm Top Diameter: 55mm Slope: 180mm Clearance to fitting: 30mm. China White Card Pendant fitting Ivory/Black/Oxblood trim to top and base. For E14 bulb fitting Care instructions: