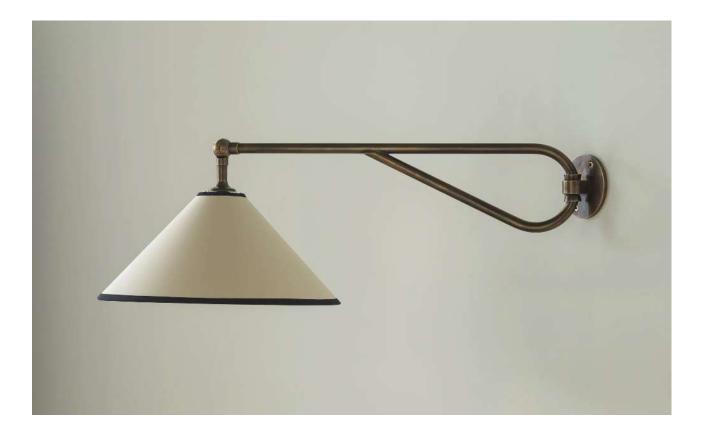

## THE DIONIS WALL LIGHT

Crafted from antique brass in the UK. Each light comes with a traditional card shade. The hinged arm makes it a great bedside light or reading light in a cosy corner.

Available in UK & UL. Please get in touch if you would like one wired for a different country.

## STUDIO ATKINSON

Dimensions:

Light: W 457mm Wall plate: 87mm diameter

Lampshade dimensions & specifications:

Base Diameter: 290mm Top Diameter: 55mm Slope: 180mm Clearance to fitting: 30mm. China White Card Pendant fitting Ivory/Black/Oxblood trim to top and base. For E14 bulb fitting Care instructions: