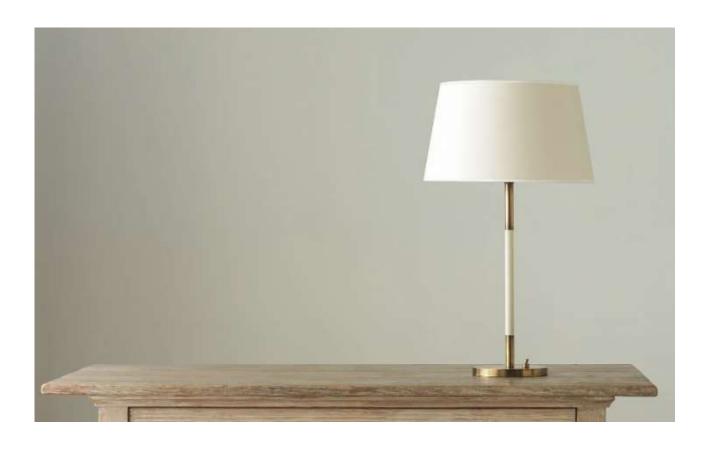

## THE DIONIS TABLE LIGHT

Made in the UK by skilled craftsmen, the Parsons Desk Lamp is available in antique brass & and is wrapped in hand stitched leather in a choice of three colours: Ivory, Black & Oxblood.

Available in UK & UL.

Shade with matching trim sold separately.

Please enquire for shipping cost.

Lead Time: Please enquire.

## **STUDIO ATKINSON**

Dimensions:

Light: H 700mm x W 410mm Wall plate: 87mm diameter

Lampshade dimensions & specifications:

Base Diameter: 410mm Top Diameter: 330mm

Slope: 240mm

Clearance to fitting: 30mm.

China White Card Gimble fitting

Ivory/Black/Oxblood 6mm trim top and base.

E14 bulb fitting

Care instructions:

Do not lift lights by the neck or bulb holder.

If you received any damaged goods or are missing any part of your order, please contact sales@studio-atkinson.com as soon as possible.