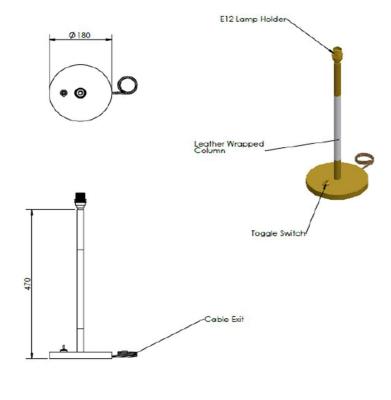

## THE DIONIS TABLE LIGHT

Made in the UK by skilled craftsmen, the Parsons Desk Lamp is available in antique brass & and is wrapped in hand stitched leather in a choice of three colours: Ivory, Black & Oxblood.

## **STUDIO ATKINSON**

Dimensions:

Light: H 700mm x W 410mm Wall plate: 87mm diameter

Lampshade dimensions & specifications:

Base Diameter: 410mm Top Diameter: 330mm

Slope: 240mm

Clearance to fitting: 30mm.

China White Card Gimble fitting

Ivory/Black/Oxblood 6mm trim top and base.

E14 bulb fitting

Care instructions:

Do not lift lights by the neck or bulb holder.

If you received any damaged goods or are missing any part of your order, please contact sales@studio-atkinson.com as soon as possible.