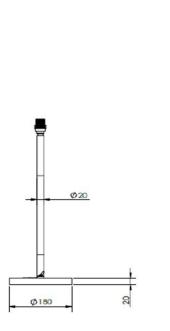

## **STUDIO ATKINSON**

Dimensions:

Light: H 700mm x W 410mm Wall plate: 87mm diameter

Lampshade dimensions & specifications:

Base Diameter: 410mm Top Diameter: 330mm

Slope: 240mm

Clearance to fitting: 30mm.