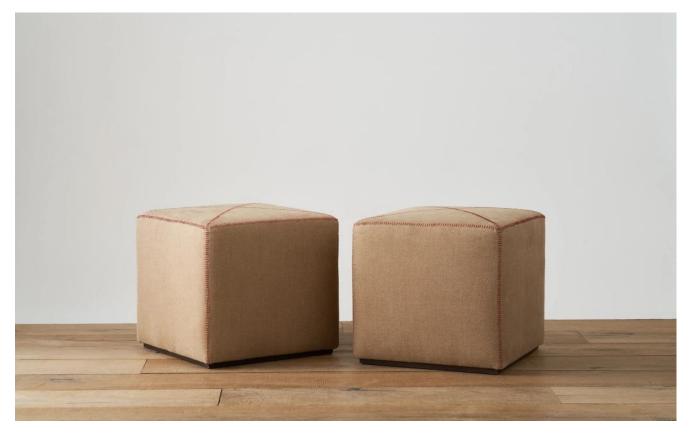

## THE CUBO STOOL

Hand stitched with a twine detailing, our versatile Cubo Stool is perfect as an informal chair or side table.

Can be upholstered in fabric or leather. Fabric or leather not included. 1 hide covers 2 stools. 2.5m fabric & 30m twine required for one stool.

DIMENSIONS: (H) 460MM (W) 460MM (D) 460MM Can be made in bespoke sizing.

Please enquire for shipping costs.

LEAD TIME: Approximately 8 weeks.