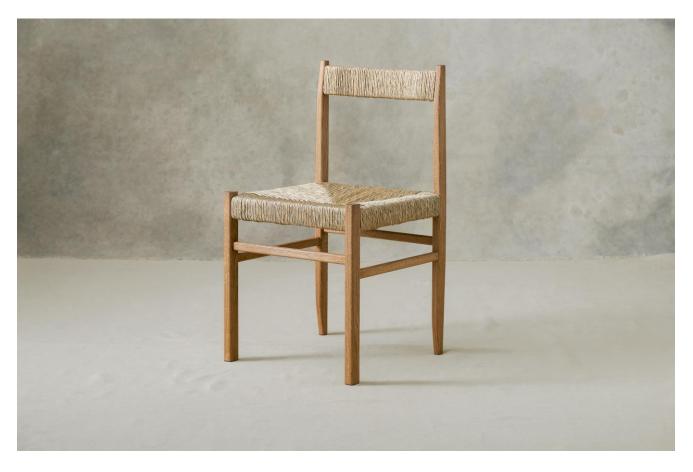

## CRAFTMAKER'S CHAIR

## CARE INSTRUCTIONS

Rush: Rush is a natural material. Avoid direct contact or excessive water on the rush. Some detergents may cause damage or discoloration to the rush. Spot clean only with warm water, mild detergent and a damp cloth. Allow the rush to airdry completely before use. Do not use heat on the rush. When completely dry gently rub in a creamy beeswax gently (optional).

Oak: Gently wipe with a microfiber cloth and wax with a good quality was polish.

Available in natural waxed oak, ebonised or painted beech, our Craftmaker's chair is a testament to artistry and comfort. Each Craftmaker's Chair frame is handmade in the UK, then rushed by uniquely skilled artisans in reeled rush or woven in danish cord.

Can be painted in any colour.

DIMENSIONS H: 840MM X W: 445MM X D: 445MM X SEAT H: 470MM

Please enquire for shipping costs.

LEAD TIME: Approx 8-10 weeks.

7 Plato Place 72-74 St Dionis Rd, London SW6 4TU

www.studio-atkinson.com