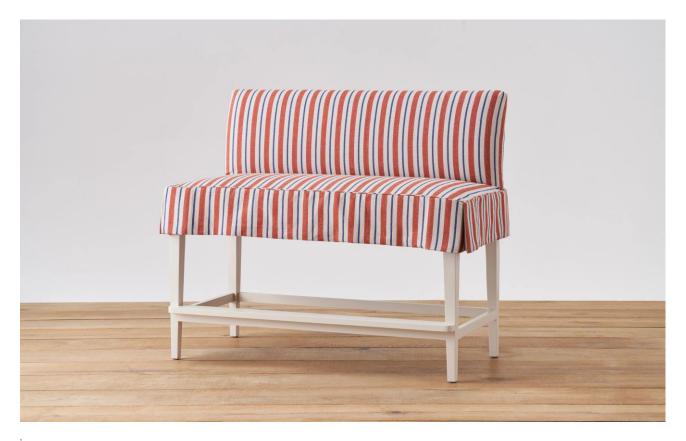

## THE BREAKFAST BENCH

7 Plato Place

72-74 St Dionis Rd,

London SW6 4TU

Combining functionality with comfort, the Breakfast Bench offers spacious seating for two. Handmade and upholstered in the UK, this bench can be painted in any colour and made in custom sizes.

Fabric not included. Available tightly upholstered or with a slipcover. 4m required for upholstery fabric or 4.5m for loose cover fabric.

**DIMENSIONS:** (H) 990MM X (W) 1050MM X (D) 510MM

Please enquire for shipping costs.